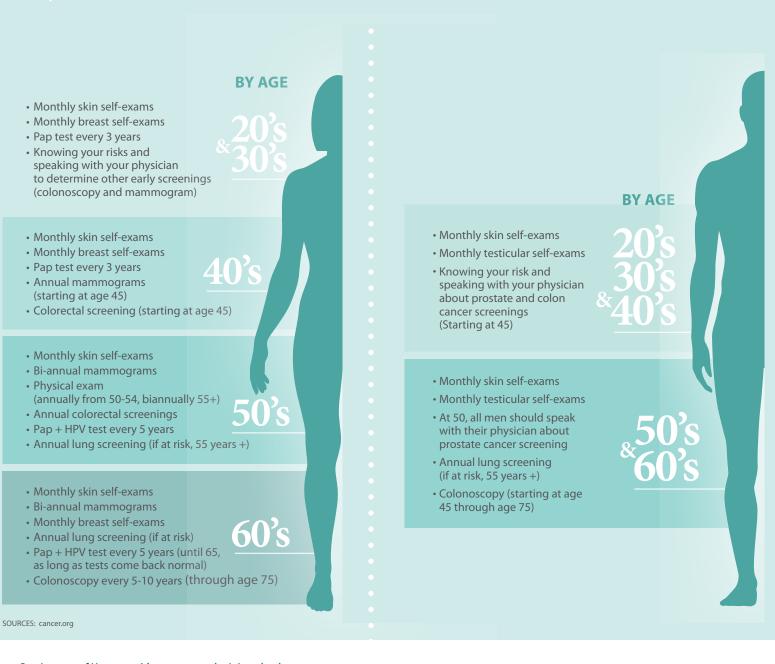

## IF DETECTED EARLY, CANCER MAY BE EASIER TO TREAT.

Regular examinations and health screenings may make a big difference. Schedule an appointment with your primary care physician to complete a physical and receive individual screening recommendations.